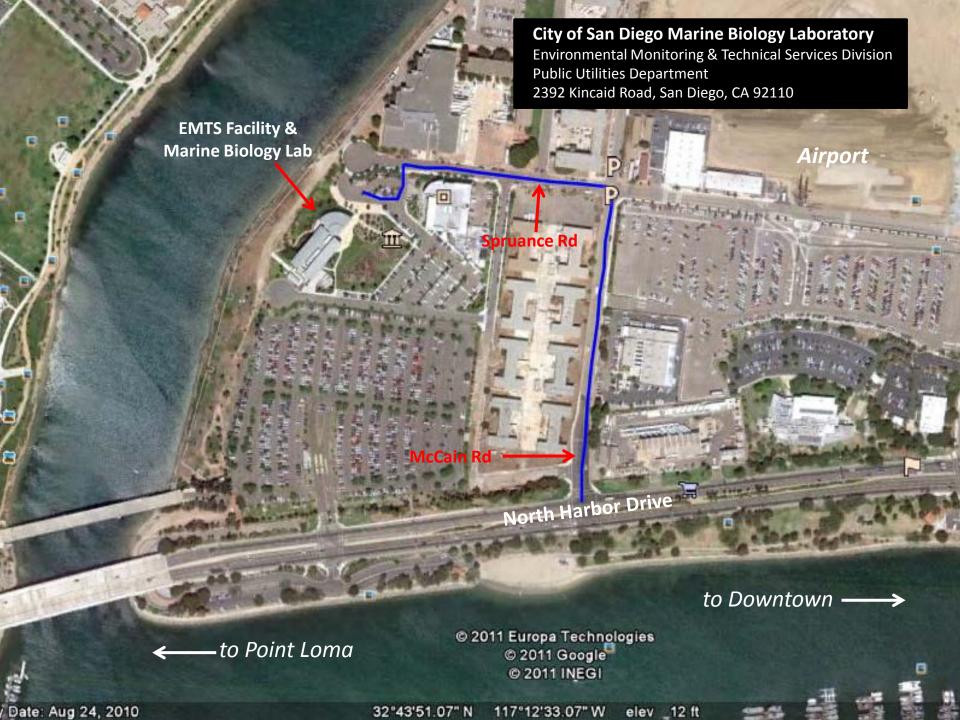

## Directions to:

Public Utilities Department Environmental Monitoring and Technical Services 2392 Kincaid Road, San Diego, CA 92101

Phone: (619)758-2300

[\*\*\*Note that GPS units or directions generated from online mapping services such as Google Maps or Mapquest may be inaccurate. Halsey Rd., for example, is a pedestrian bridge only.]

## From Downtown:

- Head West on North Harbor Drive
- Go past the airport
- Turn right onto McCain Road
- Turn Left onto Spruance Road
- Turn left onto Kincaid Road or go to the end of Spruance Road to access the parking lot

## From Point Loma (I-5 South to Rosecrans or I-8 West to Nimitz):

- Head East on North Harbor Drive
- Turn Left onto McCain Road (just before Terminal 2)
- Turn Left on Spruance Road
- Turn left onto Kincaid Road or go to the end of Spruance Road to access the parking lot