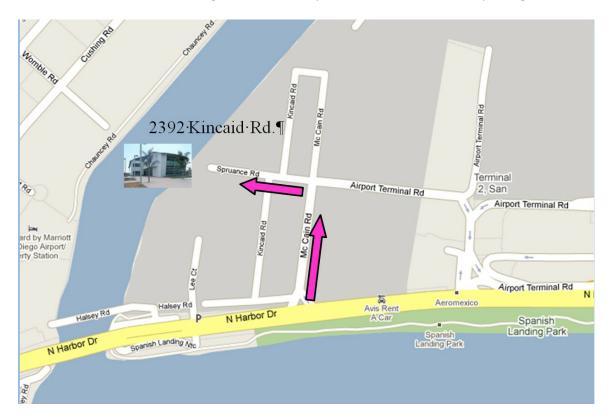

## Directions to:

Public Utilities Department Environmental Monitoring and Technical Services 2392 Kincaid Road, San Diego, CA 92101

Phone: (619)758-2300

[\*\*\*Note that GPS units or directions generated from online mapping services such as Google Maps or Mapquest may be inaccurate. Halsey Rd., for example, is a pedestrian bridge only.]

## From Downtown:

- Head West on North Harbor Drive
- Go past the airport
- Turn right onto McCain Road
- Turn Left onto Spruance Road
- Turn left onto Kincaid Road or go to the end of Spruance Road to access the parking lot

## From Point Loma (I-5 South to Rosecrans or I-8 West to Nimitz):

- Head East on North Harbor Drive
- Turn Left onto McCain Road (just before Terminal 2)
- Turn Left on Spruance Road
- Turn left onto Kincaid Road or go to the end of Spruance Road to access the parking lot